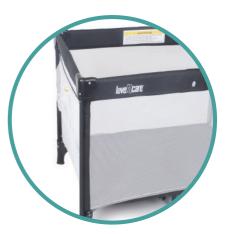

## **FEATURES:**

Maximum stability, mobility and convenience

Removable Side Pocket

Carry Bag

Breathe Easy Material

Easy and compact to fold & transport

Durable, hard-wearing fabric

Easy Set up

## **PRODUCT SPECIFICATIONS:**

CODE COLOUR EAN

**HK 9992N** Nero 9325049018924

**Breathe Easy Material** 

Removable Side Pocket