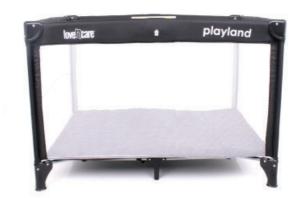

## love care | playland TRAVELCOT

## **FEATURES:**

Maximum stability, mobility and convenience

Removable Side Pocket

Carry Bag

Breathe Easy Material

Easy and compact to fold & transport

Durable, hard-wearing fabric

Easy Set up

Comes with a mattress

Nero

## **DIMENSIONS & WEIGHT:**

Assembled H 78cm x D 80cm x W 115cm
Folded H 78cm x D 26cm x W 24cm

Standard AS NZS 2195-2010 Folding cots

- Safety requirements

Weight 9.60kg

Suitability for children up to 14KG or up