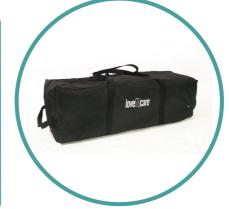

## **FEATURES:**

Maximum stability, mobility and convenience

Removable Side Pocket

Carry Bag

Breathe Easy Material

Easy and compact to fold & transport

Durable, hard-wearing fabric

Easy Set up

to 90CMS.

**Carry Bag** 

Easy Set up