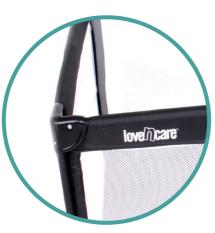

## **FEATURES:**

Maximum stability, mobility and convenience

Removable Side Pocket

Carry Bag

Breathe Easy Material

Easy and compact to fold & transport

Durable, hard-wearing fabric

Easy Set up

## **PRODUCT SPECIFICATIONS:**

CODE COLOUR EAN

**HK 9992N** Nero 9325049018924

**Breathe Easy Material** 

Removable Side Pocket